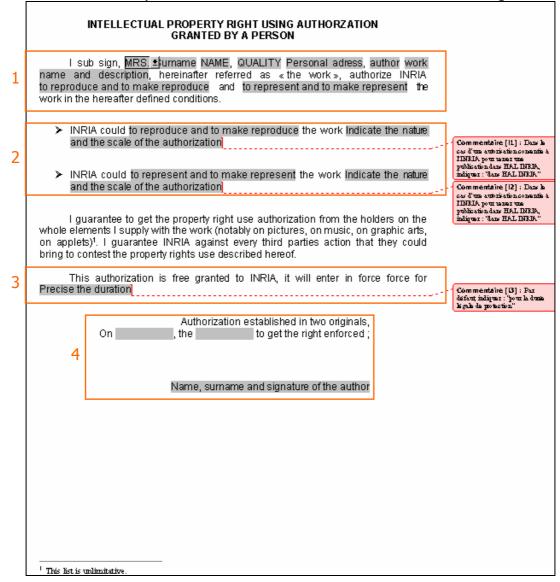

## 2. About the authorization's conditions:

- You can authorize INRIA either "to reproduce <u>and</u> to make reproduce", "to reproduce <u>or</u> to make reproduce", "to reproduce" or "to make reproduce" your work
- You can authorize INRIA either "to represent <u>and</u> to make represent", "to represent <u>or</u> to make represent", "to represent" or "to make represent" your work
- Indicate the nature and the scale of the authorization : Fill in "in HAL INRIA", which is INRIA open archives