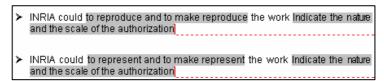

# 4. About the date and the signature:

- In front of "On": Enter your town and country (for example "On Paris, France")
- In front of "the": Enter the date of the day
- Name, surname and signature of the author: Fill in the last field with your first name, last name and signature